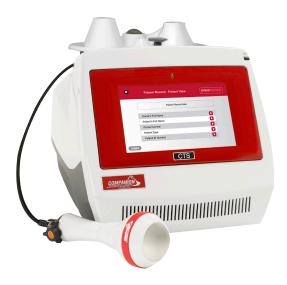

#### Patient Tracker Database Software

Easily track clinical outcomes and patient history with Patient Tracker, exclusively on the CTS therapy laser.

Track treatment details for every patient including treatment attachment used, anatomic area treated, specific treatment notes and much more. Repeat previous treatments with the click of a button, track pain scale scores and ensure the patient is receiving the perfect dose every time.