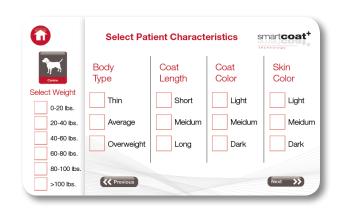

## Easy, Reproducible Outcomes

SmartCoat Plus technology, developed by LiteCure, is the Industry's only technology that defines and administers optimal treatment dosages based on the body type, hair length, and skin and coat color of the patient.