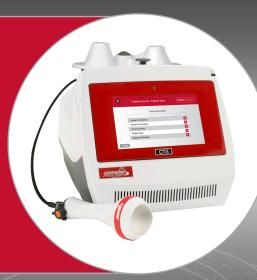

#### Patient Tracker Database Software

Easily track clinical outcomes and patient history with Patient Tracker, exclusively on the CTS therapy laser.

Track treatment details for every patient including treatment attachment used, anatomic area treated, specific treatment notes and much more. Repeat previous treatments with the click of a button, track pain scale scores and ensure the patient is receiving the perfect dose every time.