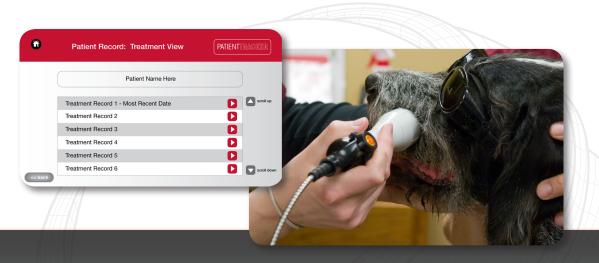

#### Patient Tracker Database Software

Easily track clinical outcomes and patient history with Patient Tracker, exclusively on the CTS therapy laser.

Track treatment details for every patient including treatment attachment used, anatomic area treated, specific treatment notes and much more. Repeat previous treatments with the click of a button, track pain scale scores and ensure the patient is receiving the perfect dose every time.