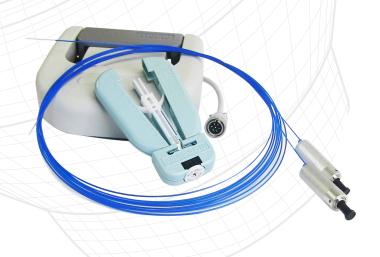

# The right tools for every job.

Application-specific treatment heads make it easy to treat a variety of conditions. Contact and non-contact attachments give you the flexibility you need to treat everything from wounds to arthritis to chronic otitis allowing you to maximize your treatment options.